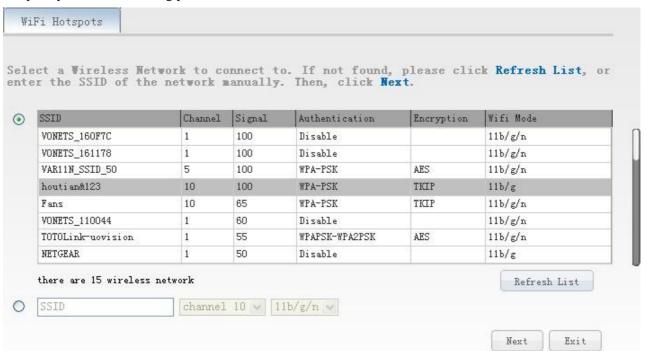

First: Configuration:

Take out the Quick User Guide, start to configuration according to the user guide, configure WiFi hotspots, pls see the following picture:

Second: Find the port

Find out the RJ45 port and USB port of IPTV, pls see the following picture: