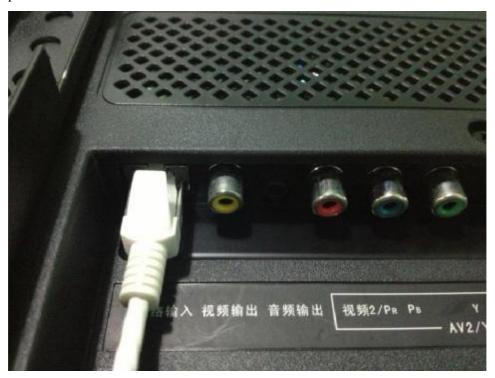

## Shenzhen HouTian Network Communication Technology Co., Ltd

The third: Connect to IPTV

I The Ethernet cable of VAP11N is connected to RJ45 of IPTV. Please see the following picture:

- I The USB cable of VAP11N is connected to the USB port of IPTV, please see the following picture:
- I (When USB is used for power supply, external power supply and USB are powered at the same time is forbidden)