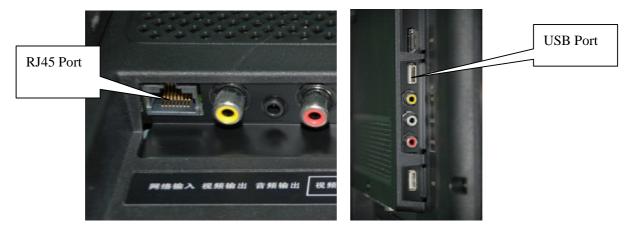

First: Configuration:

Take out the Quick User Guide, start to configuration according to the user guide, configure WiFi hotspots, pls see the following picture:

Second: Find the port

Find out the RJ45 port and USB port of IPTV, pls see the following picture: