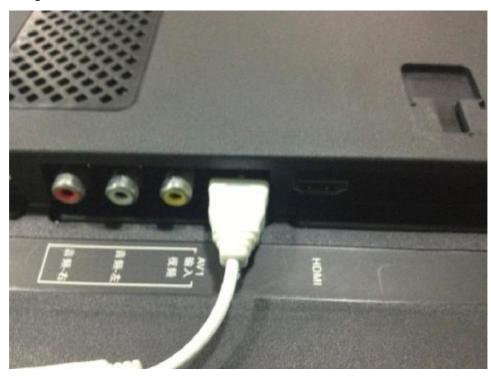

## Shenzhen HouTian Network Communication Technology Co., Ltd

The third: Connect to IPTV

I The Ethernet cable of VAP11N is connected to RJ45 of IPTV. Please see the following picture:

- I The USB cable of VAP11N is connected to the USB port of IPTV, please see the following picture:
- I (When USB is used for power supply, external power supply and USB are powered at the same time is forbidden)