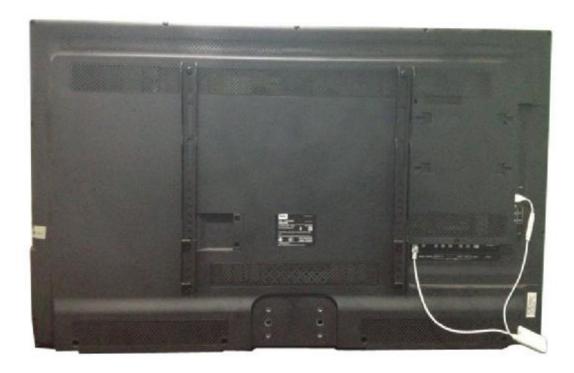

First: Configuration:

Take out the Quick User Guide, start to configuration according to the user guide, configure WiFi hotspots, pls see the following picture:

Second: Find the port

Find out the RJ45 port and USB port of IPTV, pls see the following picture:

## Shenzhen HouTian Network Communication Technology Co., Ltd

The third: Connect to IPTV

I The Ethernet cable of VAP11N is connected to RJ45 of IPTV. Please see the following picture:

- I The USB cable of VAP11N is connected to the USB port of IPTV, please see the following picture:
- I (When USB is used for power supply, external power supply and USB are powered at the same time is forbidden)