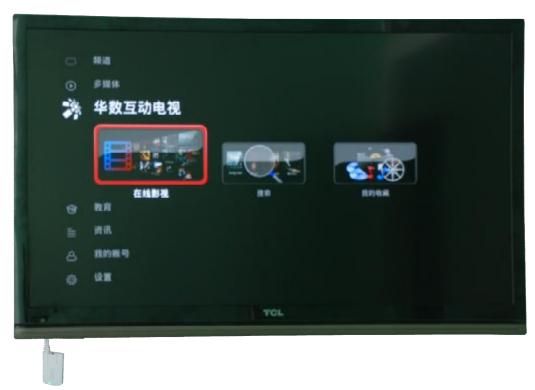

http://www.vonets.com Tel: 0086-755-26642519 26645879

The Fourth: Finish connection:

After finishing installation, you just need choose online TV programme.

Remark: The application solution of STB and IP camera are similar operations.